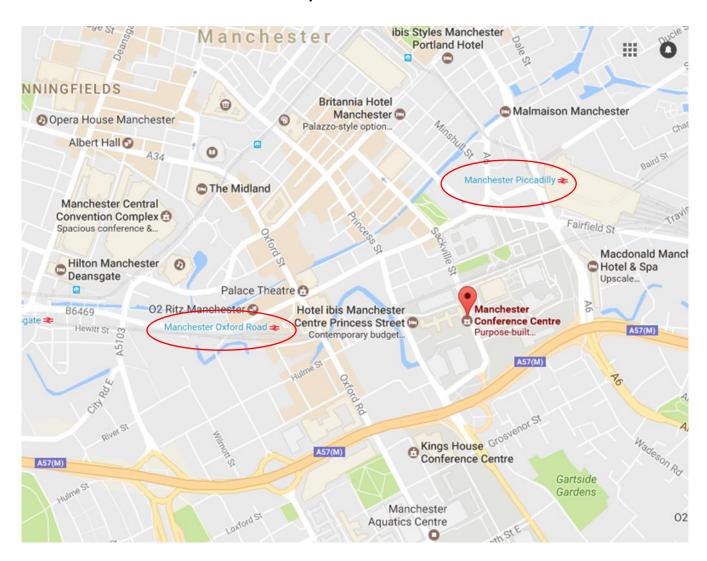

# **How to Find Us**

Located just a short stroll from the Metrolink and a 10 minute walk from Manchester Piccadilly train station means we're just a 20 minute ride from Manchester airport.

## By Rail

**From Manchester Victoria Train Station**: Purchase a City Zone ticket and take the Metrolink connection from Manchester Victoria to Manchester Piccadilly Train Station.

**From Manchester Piccadilly Train Station**: Leave the station via the taxi rank exit, cross London Road and proceed west along Fairfield Street. Continue on to Whitworth Street until you reach Sackville Street. Turn left and proceed South on Sackville Street, we are at the end of the road on the right.

**From Oxford Road Train Station**: Leave the station via the station approach, cross Oxford Street and proceed east along Whitworth Street until you reach Sackville Street. Turn right and proceed South on Sackville Street, we are at the end of the road on the right.